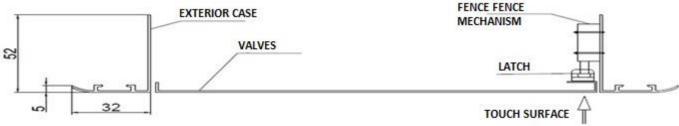

LINEER CONTROL COVERS - ACCESS DOORS - CKK-04

**AREAS OF USE AND FEATURES:** Intervention covers are used at points to be reached when necessary. It is used for purposes such as valve, valve, electrical control and device maintenance in duct and ceiling applications. The intervention cover surface can also be used as a suction grille. Standard production is with hidden screw Mounting type can be changed upon request.

**MATERIAL:** Aluminum profile manufactured by case extrusion method - Wing 1 mm. From galvanized plate

**SURFACE COATING:** The product can be manufactured in any color with electrostatic powder paint.