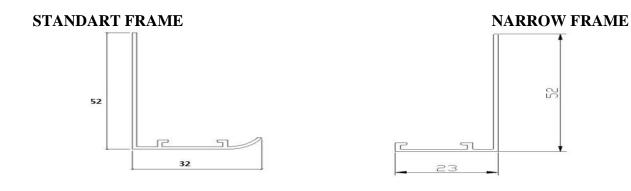

**MATERIAL:** Aluminum profile manufactured by case extrusion method - Wing 1 mm. From galvanized plate

**SURFACE COATING:** The product can be manufactured in any color with electrostatic powder paint.

**TECHNICAL MEASUREMENT** 