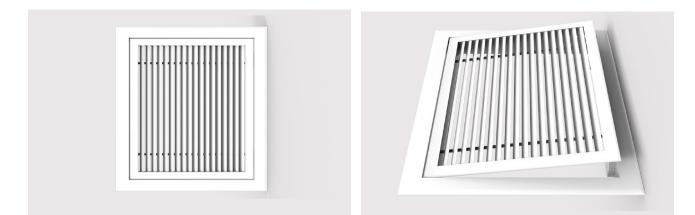

LINEER CONTROL COVERS - ACCESS DOORS - CKK-04

**AREAS OF USE AND FEATURES:** Intervention covers are used at points to be reached when necessary. It is used for purposes such as valve, valve, electrical control and device maintenance in duct and ceiling applications. The intervention cover surface can also be used as a suction grille. Standard production is with hidden screw Mounting type can be changed upon request.