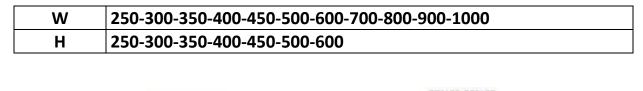

LINEER CONTROL COVERS - ACCESS DOORS - CKK-04



**AREAS OF USE AND FEATURES:** Intervention covers are used at points to be reached when necessary. It is used for purposes such as valve, valve, electrical control and device maintenance in duct and ceiling applications. The intervention cover surface can also be used as a suction grille. Standard production is with hidden screw Mounting type can be changed upon request.

**MATERIAL:** Aluminum profile manufactured by case extrusion method - Wing 1 mm. From galvanized plate

**SURFACE COATING:** The product can be manufactured in any color with electrostatic powder paint.



**TECHNICAL MEASUREMENT**